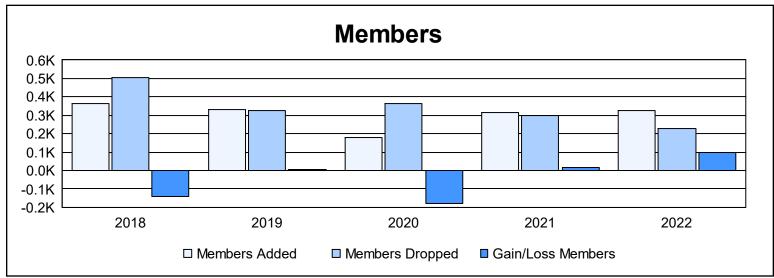

District 4 L6

As of June 2022 Cumulative

| Year      | New<br>Clubs | Dropped<br>Clubs | Gain/<br>Loss<br>Clubs | New<br>Members | Charter<br>Members | Reinstate<br>Members | Transfer<br>Members | Total<br>Member<br>Added | Total<br>Members<br>Dropped | Gain/<br>Loss<br>Members |
|-----------|--------------|------------------|------------------------|----------------|--------------------|----------------------|---------------------|--------------------------|-----------------------------|--------------------------|
| 2017-2018 | 4            | 7                | -3                     | 208            | 129                | 18                   | 10                  | 365                      | 507                         | -142                     |
| 2018-2019 | 2            | 9                | -7                     | 230            | 76                 | 12                   | 11                  | 329                      | 324                         | 5                        |
| 2019-2020 | 1            | 2                | -1                     | 140            | 26                 | 7                    | 8                   | 181                      | 362                         | -181                     |
| 2020-2021 | 5            | 6                | -1                     | 156            | 145                | 7                    | 6                   | 314                      | 296                         | 18                       |
| 2021-2022 | 1            | 1                | 0                      | 223            | 70                 | 20                   | 11                  | 324                      | 227                         | 97                       |
| Average   | 3            | 5                | -2                     | 191            | 89                 | 13                   | 9                   | 303                      | 343                         | -41                      |